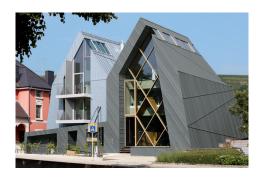

# Copyright photo

**RHEINZINK** 

A different interpretation of having an office and home under the same roof. The twins among buildings can be found in Grevenmacher, Luxembourg. The architect wanted to combine a workspace and home while still creating a clear division between the two types of spaces. Although the duplex shares many characteristics, the differently designed facades distinguish each half of the house. Large glass fronts significantly shape the building's architecture.

RHEINZINK titanium zinc, installed with the angled standing seam technique, was selected as the material. The surface quality RHEINZINK-prePATINA blue grey was used for the residential section while prePATINA graphite grey was chosen for the office spaces. You can find additional information in a project report that can be downloaded on the left.