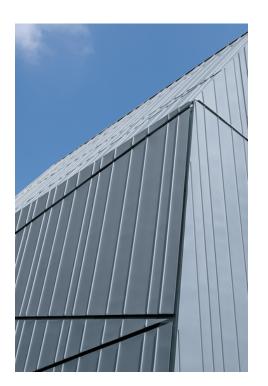

# Copyright photo

**RHEINZINK** 

A different interpretation of having an office and home under the same roof. The twins among buildings can be found in Grevenmacher, Luxembourg. The architect wanted to combine a workspace and home while still creating a clear division between the two types of spaces. Although the duplex shares many characteristics, the differently designed facades distinguish each half of the house. Large glass fronts significantly shape the building's architecture.

RHEINZINK titanium zinc, installed with the angled standing seam technique, was selected as the material. The surface quality RHEINZINK-prePATINA blue grey was used for the residential section while prePATINA graphite grey was chosen for the office spaces. You can find additional information in a project report that can be downloaded on the left.