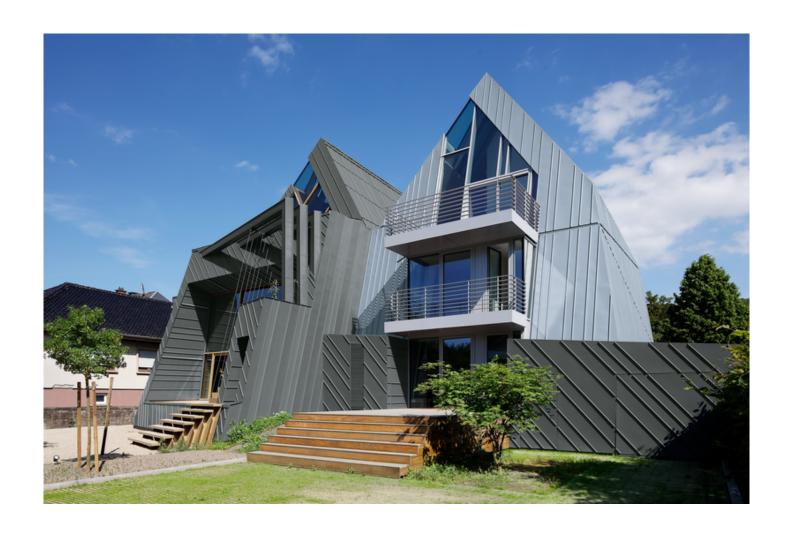

# Copyright photo

**RHEINZINK** 

A different interpretation of having an office and home under the same roof. The twins among buildings can be found in Grevenmacher, Luxembourg. The architect wanted to combine a workspace and home while still creating a clear division between the two types of spaces. Although the duplex shares many characteristics, the differently designed facades distinguish each half of the house. Large glass fronts significantly shape the building's architecture.

RHEINZINK titanium zinc, installed with the angled standing seam technique, was selected as the material. The surface quality RHEINZINK-prePATINA blue grey was used for the residential section while prePATINA graphite grey was chosen for the office spaces. You can find additional information in a project report that can be downloaded on the left.