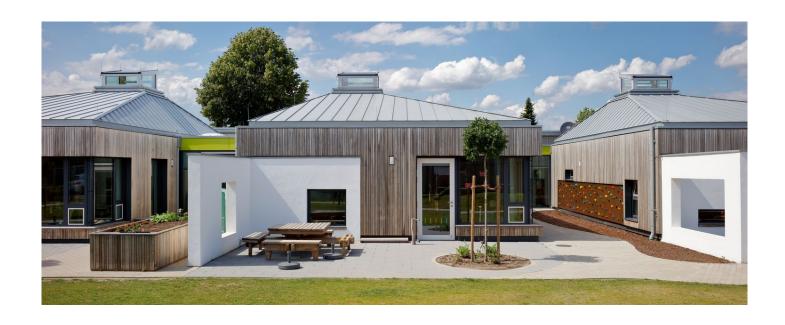

### Copyright photo

**RHEINZINK** 

In April 2018, the architects from BW Architektur made many children happy with a modern, stylish kindergarten. This houses, among other things, five group rooms with checkrooms and bathrooms, an administrative area with staff room and office, a cafeteria and many other rooms in which the children can develop.

The impressive building is located in Alfhausen, which, with its wooden facade in combination with the roof made of titanium zinc from RHEINZINK in the surface quality prePATINA blue-grey, is a wonderful place for the little visitors to stay.

A total of 3t of zinc was laid on the roof using the double standing seam system.

The architects particularly appreciate the material for its sustainable properties. Durability and low-maintenance are just two of the advantages that building owners can expect from titanium zinc from RHEINZINK.