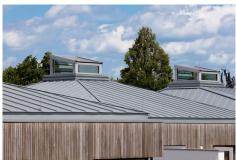

### Données techniques

Roof: 350 m<sup>2</sup> 3 t Double Standing Seam RHEINZINK-prePATINA blue-grey

The impressive building is located in Alfhausen, which, with its wooden facade in combination with the roof made of titanium zinc from RHEINZINK in the surface quality prePATINA blue-grey, is a wonderful place for the little visitors to stay.

A total of 3t of zinc was laid on the roof using the double standing seam system.

The architects particularly appreciate the material for its sustainable properties. Durability and low-maintenance are just two of the advantages that building owners can expect from titanium zinc from RHEINZINK.