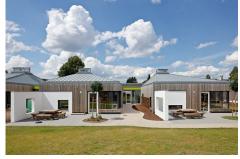

### Copyright photo

**RHEINZINK** 

In April 2018, the architects from BW Architektur made many children happy with a modern, stylish kindergarten. This houses, among other things, five group rooms with checkrooms and bathrooms, an administrative area with staff room and office, a cafeteria and many other rooms in which the children can develop.

The impressive building is located in Alfhausen, which, with its wooden facade in combination with the roof made of titanium zinc from RHEINZINK in the surface quality prePATINA blue-grey, is a wonderful place for the little visitors to stay.

A total of 3t of zinc was laid on the roof using the double standing seam system.

The architects particularly appreciate the material for its sustainable properties. Durability and low-maintenance are just two of the advantages that building owners can expect from titanium zinc from RHEINZINK.