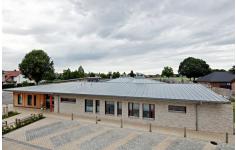

### Données techniques

Roof: 350 m<sup>2</sup> 3 t Double Standing Seam RHEINZINK-prePATINA blue-grey

A total of 3t of zinc was laid on the roof using the double standing seam system.

The architects particularly appreciate the material for its sustainable properties. Durability and low-maintenance are just two of the advantages that building owners can expect from titanium zinc from RHEINZINK.