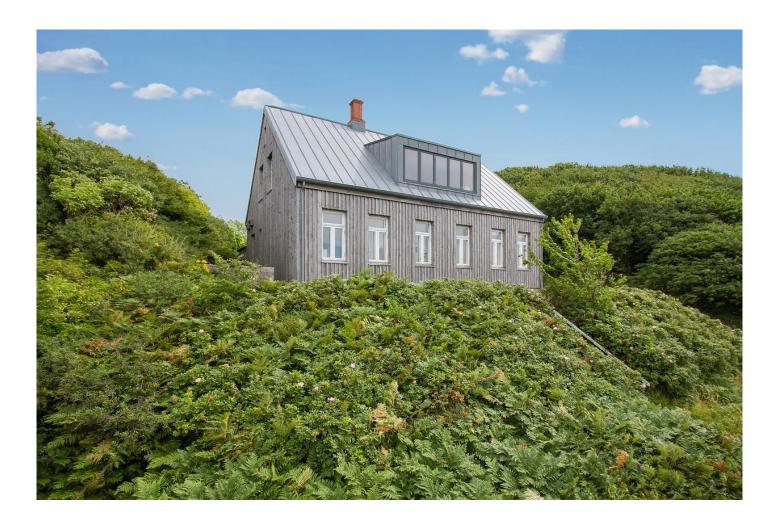

#### **Données techniques**

Roof: 200 m<sup>2</sup> 1,3 t Double Standing Seam RHEINZINK-prePATINA blue-grey

Copyright photo RHEINZINK

#### Nostalgic and modern

The location and the fine combination of titanium zinc, wood and bricks turn the former customs house into something truly special.

Situated high above Hammerhavn on the Danish island of Bornholm, the seemingly inconspicuous house stands alone in the landscape and yet gives the impression that its location is by no means a coincidence. When the small harbour was built in 1891 to ship the locally mined granite, this measure also required a Toldhuset, a customs house, from which – with a wide view over the harbour – customs administration could carry out their formalities.