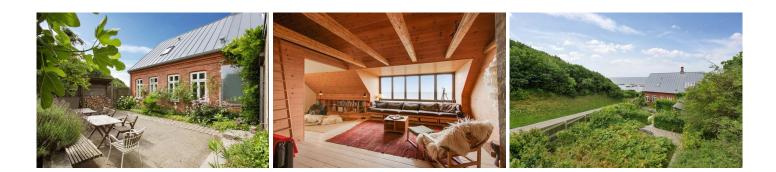

#### Nostalgic and modern

The location and the fine combination of titanium zinc, wood and bricks turn the former customs house into something truly special.

Situated high above Hammerhavn on the Danish island of Bornholm, the seemingly inconspicuous house stands alone in the landscape and yet gives the impression that its location is by no means a coincidence. When the small harbour was built in 1891 to ship the locally mined granite, this measure also required a Toldhuset, a customs house, from which – with a wide view over the harbour – customs administration could carry out their formalities.